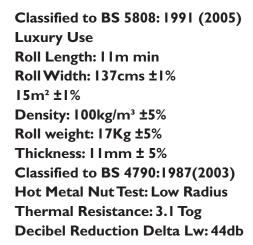

### PRODUCT

Luxury use bonded polyurethane underlay. Specialised facing and backing laminate with reinforced netting.

#### MARKET

Luxury Domestic use where high energy absorption is desirable.

- Carpenter underlays are manufactured in Glossop, Derbyshire, UK using recycled PU foam and are recyclable.
- Carpenter underlays are permeable and may be laid over a wood block floor.